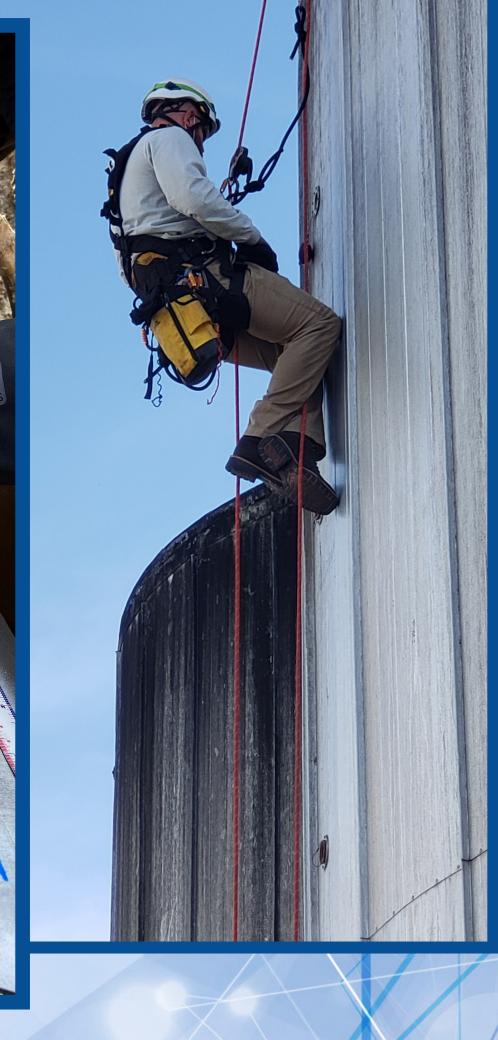

- Corrosion-Under Insulation
- External Corrosion Inspections
- Integrity Management
- Regulatory Inspections
- Rope Access Inspections
- Data Management
- PMI (XRF, LIBS, OES)
- NACE Coating Inspection
- Certified Welding Inspector (CWI)
- Leak Test/Hydro Test Documentation
- Video Probe/Borescope Internal Inspection
- Visual Testing (SNT-TC-1A)
- Infrared Thermography
- NACE Cathodic Protection (surveys, anode installations)
- Tank Inspections
- Ground Penetrating Radar
- Eddy Current / Remote Field
- Short / Long (MSS) Guided Wave
- Automated UT (AUT) A, B & C Scan
- Hardness Testing
- Electro Spark Testing
- NORM Survey